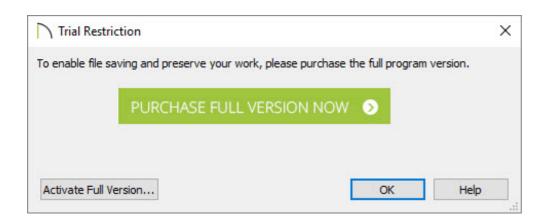

#### TRIAL RESTRICTION DIALOG

If you try to use a feature that is unavailable in the trial version, a **Trial Restriction** dialog will appear. Clicking **PURCHASE FULL VERSION NOW** will take you to the Chief Architect website where you will be able to purchase the full version of the software. If you already have a full version product key, you can click the **Activate Full Version** button to activate the trial, converting it to the full version.