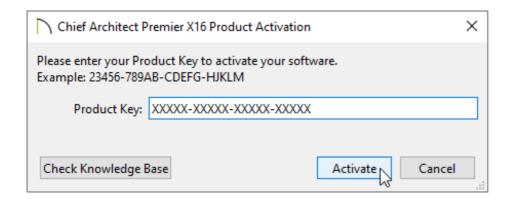

### To activate the trial version with a full version product key

1. Once you have a full version product key, navigate to **Help> Activate Full Version** within the trial version.

You can also click on the **Activate Now** bottom of the Dashboard.

Already purchased the Full Version?

<u>Activate Now</u>

link at the

2. In the **Product Activation** dialog, input the full version product key that you received after purchase and click the **Activate** button.