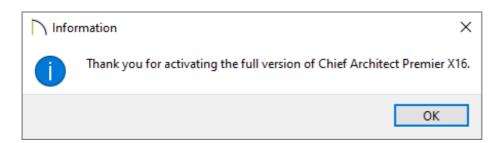

3. You will receive an Information message thanking you for activating. Click **OK**.

4. The trial version will be converted into the full purchased version, and all limitations will be removed.

(https://www.chiefarchitect.com/products/trial.html)